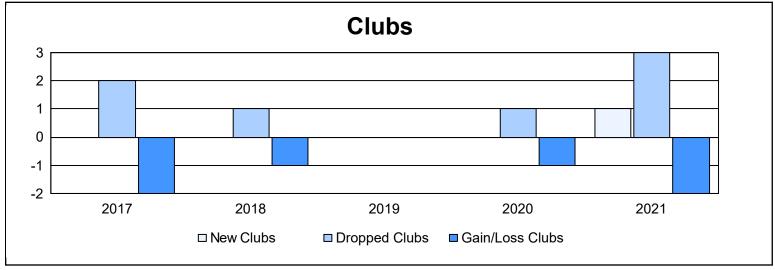

District C 1 As of June 2021 Cumulative

| Year      | New<br>Clubs | Dropped<br>Clubs | Gain/<br>Loss<br>Clubs | New<br>Members | Charter<br>Members | Reinstate<br>Members | Transfer<br>Members | Total<br>Member<br>Added | Total<br>Members<br>Dropped | Gain/<br>Loss<br>Members |
|-----------|--------------|------------------|------------------------|----------------|--------------------|----------------------|---------------------|--------------------------|-----------------------------|--------------------------|
| 2016-2017 | 0            | 2                | -2                     | 212            | 7                  | 21                   | 13                  | 253                      | 280                         | -27                      |
| 2017-2018 | 0            | 1                | -1                     | 167            | 1                  | 6                    | 23                  | 197                      | 350                         | -153                     |
| 2018-2019 | 0            | 0                | 0                      | 144            | 0                  | 10                   | 7                   | 161                      | 202                         | -41                      |
| 2019-2020 | 0            | 1                | -1                     | 105            | 0                  | 7                    | 10                  | 122                      | 183                         | -61                      |
| 2020-2021 | 1            | 3                | -2                     | 76             | 33                 | 10                   | 11                  | 130                      | 238                         | -108                     |
| Average   | 0            | 1                | -1                     | 141            | 8                  | 11                   | 13                  | 173                      | 251                         | -78                      |