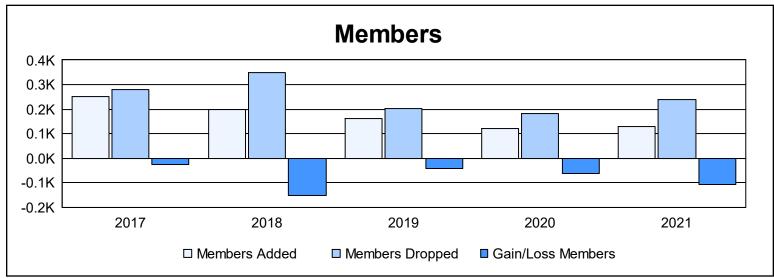

District C 1 As of June 2021 Cumulative

| Year      | New<br>Clubs | Dropped<br>Clubs | Gain/<br>Loss<br>Clubs | New<br>Members | Charter<br>Members | Reinstate<br>Members | Transfer<br>Members | Total<br>Member<br>Added | Total<br>Members<br>Dropped | Gain/<br>Loss<br>Members |
|-----------|--------------|------------------|------------------------|----------------|--------------------|----------------------|---------------------|--------------------------|-----------------------------|--------------------------|
| 2016-2017 | 0            | 2                | -2                     | 212            | 7                  | 21                   | 13                  | 253                      | 280                         | -27                      |
| 2017-2018 | 0            | 1                | -1                     | 167            | 1                  | 6                    | 23                  | 197                      | 350                         | -153                     |
| 2018-2019 | 0            | 0                | 0                      | 144            | 0                  | 10                   | 7                   | 161                      | 202                         | -41                      |
| 2019-2020 | 0            | 1                | -1                     | 105            | 0                  | 7                    | 10                  | 122                      | 183                         | -61                      |
| 2020-2021 | 1            | 3                | -2                     | 76             | 33                 | 10                   | 11                  | 130                      | 238                         | -108                     |
| Average   | 0            | 1                | -1                     | 141            | 8                  | 11                   | 13                  | 173                      | 251                         | -78                      |